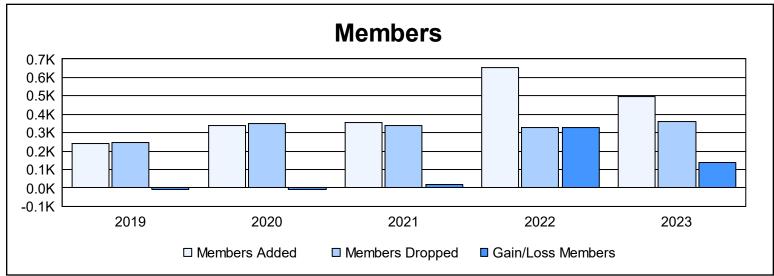

District 317 F

As of June 2023 Cumulative

| Year      | New<br>Clubs | Dropped<br>Clubs | Gain/<br>Loss<br>Clubs | New<br>Members | Charter<br>Members | Reinstate<br>Members | Transfer<br>Members | Total<br>Member<br>Added | Total<br>Members<br>Dropped | Gain/<br>Loss<br>Members |
|-----------|--------------|------------------|------------------------|----------------|--------------------|----------------------|---------------------|--------------------------|-----------------------------|--------------------------|
| 2018-2019 | 1            | 2                | -1                     | 199            | 29                 | 9                    | 2                   | 239                      | 246                         | -7                       |
| 2019-2020 | 5            | 0                | 5                      | 188            | 133                | 11                   | 8                   | 340                      | 351                         | -11                      |
| 2020-2021 | 4            | 3                | 1                      | 220            | 116                | 12                   | 9                   | 357                      | 339                         | 18                       |
| 2021-2022 | 10           | 3                | 7                      | 350            | 276                | 23                   | 5                   | 654                      | 327                         | 327                      |
| 2022-2023 | 12           | 2                | 10                     | 218            | 269                | 10                   | 1                   | 498                      | 359                         | 139                      |
| Average   | 6            | 2                | 4                      | 235            | 165                | 13                   | 5                   | 418                      | 324                         | 93                       |